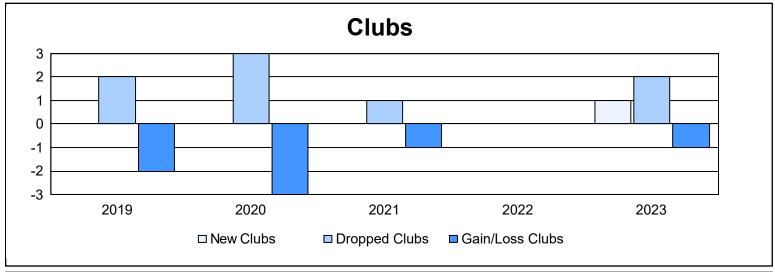

District 202 L As of June 2023 Cumulative

| Year      | New<br>Clubs | Dropped<br>Clubs | Gain/<br>Loss<br>Clubs | New<br>Members | Charter<br>Members | Reinstate<br>Members | Transfer<br>Members | Total<br>Member<br>Added | Total<br>Members<br>Dropped | Gain/<br>Loss<br>Members |
|-----------|--------------|------------------|------------------------|----------------|--------------------|----------------------|---------------------|--------------------------|-----------------------------|--------------------------|
| 2018-2019 | 0            | 2                | -2                     | 114            | 3                  | 6                    | 14                  | 137                      | 241                         | -104                     |
| 2019-2020 | 0            | 3                | -3                     | 102            | 2                  | 5                    | 20                  | 129                      | 218                         | -89                      |
| 2020-2021 | 0            | 1                | -1                     | 126            | 1                  | 4                    | 21                  | 152                      | 162                         | -10                      |
| 2021-2022 | 0            | 0                | 0                      | 106            | 1                  | 2                    | 22                  | 131                      | 176                         | -45                      |
| 2022-2023 | 1            | 2                | -1                     | 86             | 22                 | 3                    | 26                  | 137                      | 233                         | -96                      |
| Average   | 0            | 2                | -1                     | 107            | 6                  | 4                    | 21                  | 137                      | 206                         | -69                      |