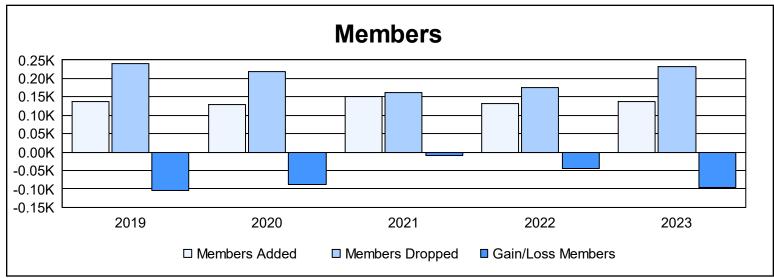

District 202 L As of June 2023 Cumulative

| Year      | New<br>Clubs | Dropped<br>Clubs | Gain/<br>Loss<br>Clubs | New<br>Members | Charter<br>Members | Reinstate<br>Members | Transfer<br>Members | Total<br>Member<br>Added | Total<br>Members<br>Dropped | Gain/<br>Loss<br>Members |
|-----------|--------------|------------------|------------------------|----------------|--------------------|----------------------|---------------------|--------------------------|-----------------------------|--------------------------|
| 2018-2019 | 0            | 2                | -2                     | 114            | 3                  | 6                    | 14                  | 137                      | 241                         | -104                     |
| 2019-2020 | 0            | 3                | -3                     | 102            | 2                  | 5                    | 20                  | 129                      | 218                         | -89                      |
| 2020-2021 | 0            | 1                | -1                     | 126            | 1                  | 4                    | 21                  | 152                      | 162                         | -10                      |
| 2021-2022 | 0            | 0                | 0                      | 106            | 1                  | 2                    | 22                  | 131                      | 176                         | -45                      |
| 2022-2023 | 1            | 2                | -1                     | 86             | 22                 | 3                    | 26                  | 137                      | 233                         | -96                      |
| Average   | 0            | 2                | -1                     | 107            | 6                  | 4                    | 21                  | 137                      | 206                         | -69                      |